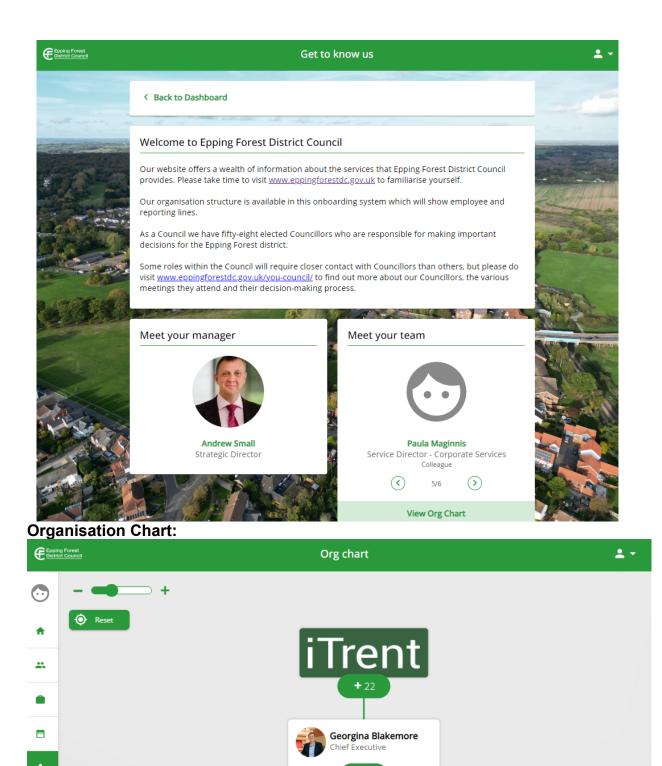

gcirc$ Good morning Jim, welcome back! • Events present ♠ 2022 🔻 Today < > Onboarding checklist Your first day <u> </u> DEC 2 4 3 9 0% Sunday 01 Jan 2023 0 of 1 5 8 9 10 11 6 ---Completed tasks completed Days to go! 12 13 14 15 16 17 18 Jim, we are really excited that you will be 19 25 21 22 24 20 ٨ joining us on 01/01/2023. Please click on the 'Your first day' button below for further useful information about your first Jim, please review your onboarding 26 27 28 29 30 31 checklist to make sure that all required day/s with us. information is completed before your start + Add event with us on 01/01/2023. Your first day My events Complete onboarding checklist 23 Dec 2022 Pre-book holidays View all holidays > No events to display Pre-book holiday R View holiday in calendar

Get to Know us:



- 4

Your first days: