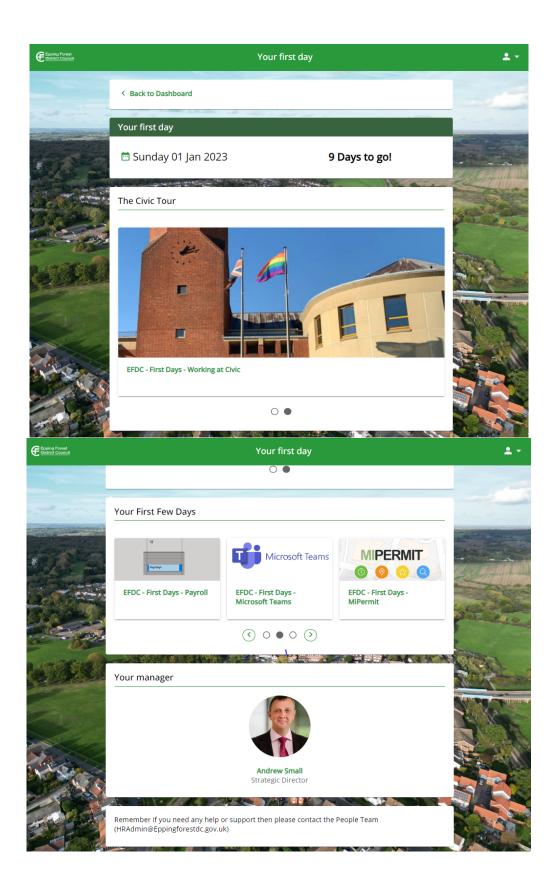

welcome back! • Events present ♠ 2022 🔻 Today < > Onboarding checklist Your first day <u> </u> DEC 2 4 3 9 0% Sunday 01 Jan 2023 0 of 1 5 8 9 10 11 6 ---Completed tasks completed Days to go! 12 13 14 15 16 17 18 Jim, we are really excited that you will be 19 25 21 22 24 20 ٨ joining us on 01/01/2023. Please click on the 'Your first day' button below for further useful information about your first Jim, please review your onboarding 26 27 28 29 30 31 checklist to make sure that all required day/s with us. information is completed before your start + Add event with us on 01/01/2023. Your first day My events Complete onboarding checklist 23 Dec 2022 Pre-book holidays View all holidays > No events to display Pre-book holiday R View holiday in calendar

Get to Know us:



- 4

Your first days: